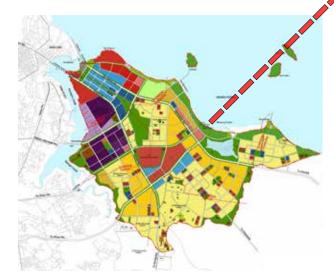

### Safaricity, Arusha, Tanzania:

A mixed-use urban development project designed to accommodate modern residential, commercial, and recreational spaces in the rapidly growing Arusha region.

### **Bondenicity, Arusha, Tanzania:**

A disruptive innovative mixed use development project aimed at providing high-quality residential and commercial spaces in Arusha, focusing on enhancing local infrastructure and sustainability.