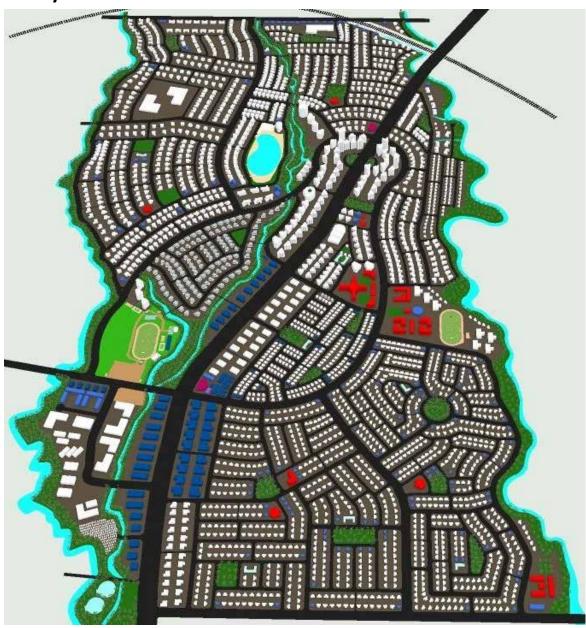

### **Bondenicity, Arusha, Tanzania:**

A disruptive innovative mixed use development project aimed at providing high-quality residential and commercial spaces in Arusha, focusing on enhancing local infrastructure and sustainability.

# **BondeniCity 3D**