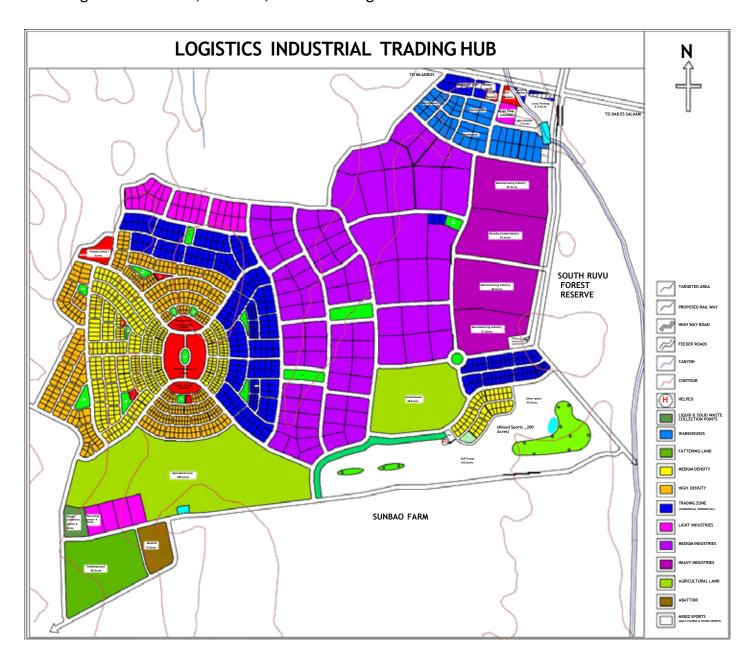

### LIT Hub, Kisarawe, Coastal Region, Tanzania:

A modern Logistics, Innovation and Trade Hub designed to support the region's growth in logistics education, business, and technological sectors.