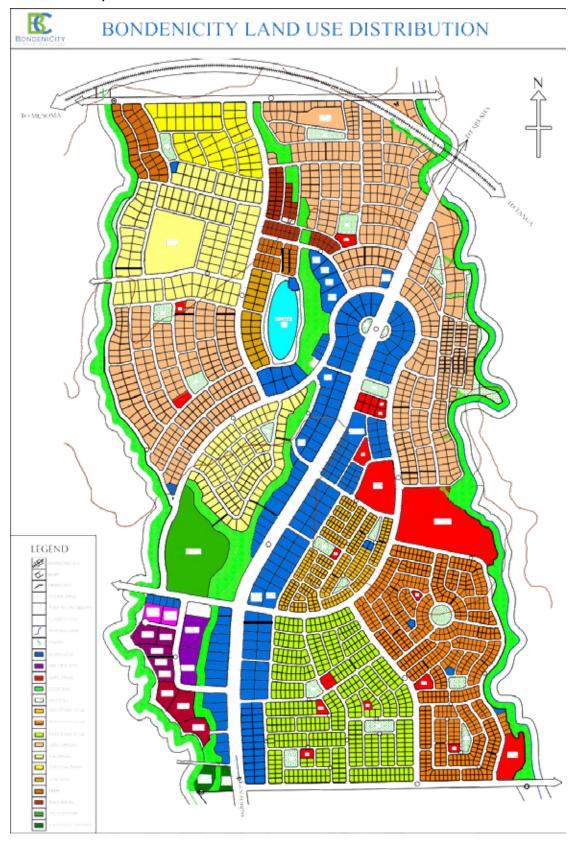

### **Bondenicity, Arusha, Tanzania:**

A disruptive innovative mixed use development project aimed at providing high-quality residential and commercial spaces in Arusha, focusing on enhancing local infrastructure and sustainability.