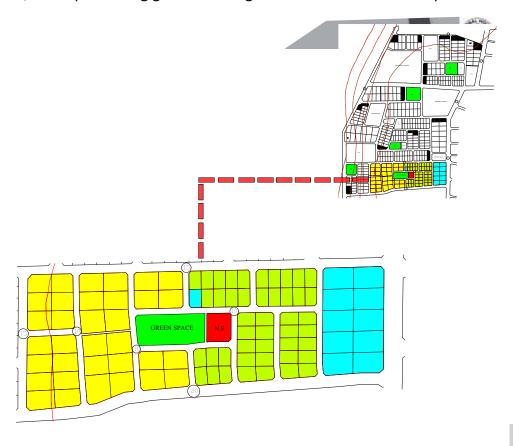

### Disunya, Mlandizi, Coastal Region, Tanzania:

A sustainable mixed-use development that combines residential, industrial, and recreational spaces, while promoting green building and sustainable land use practices.